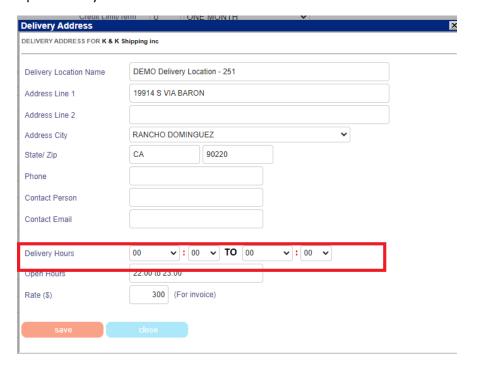

## **DELIVERY HOURS**

This document describes how to set up delivery hours for a particular customer delivery location.

### **READ THIS BEFORE YOU START**

You can set up delivery hours for a particular customer delivery location. Delivery hours will be copied to delivery date time on shipment entry page.



# A/ To set up delivery hours

From Menu -> select "Account Database" under "Operation Master Tables"



Locate the "Delivery Locations" tab, click your desired delivery location from the list.



### Input Delivery Hours and save.



# B/ Shipment Entry Page

When you select the delivery address on the shipment page, the shipment delivery date time will be updated according to the value you set in the delivery location profile.

Noted that if you have already input delivery date time, the system will ask you before the profile value overwrites the existing values.