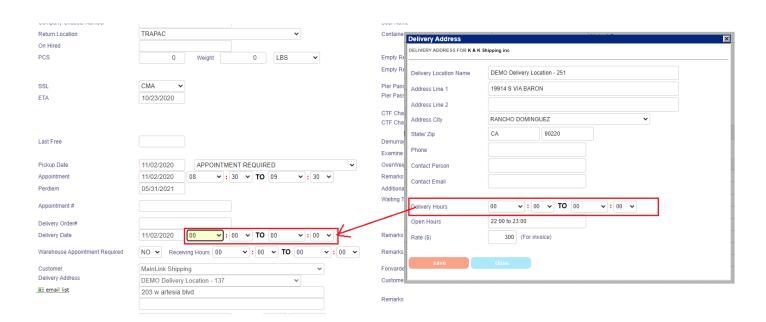

# B/ Shipment Entry Page

When you select the delivery address on the shipment page, the shipment delivery date time will be updated according to the value you set in the delivery location profile.

Noted that if you have already input delivery date time, the system will ask you before the profile value overwrites the existing values.