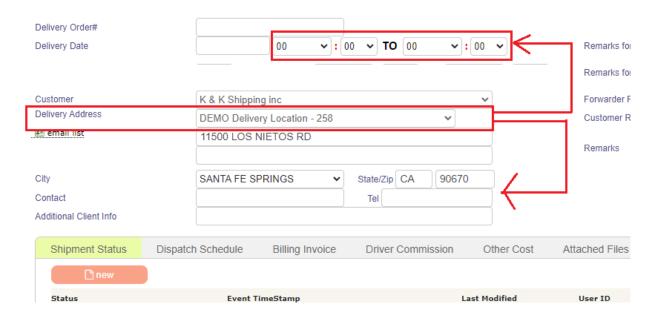

# B/ Shipment Entry Page

When you select the delivery address on the shipment page, the shipment delivery date time will be updated according to the value you set in the delivery location profile.

Noted that if you have already input delivery date time, the system will ask you before the profile value overwrites the existing values.