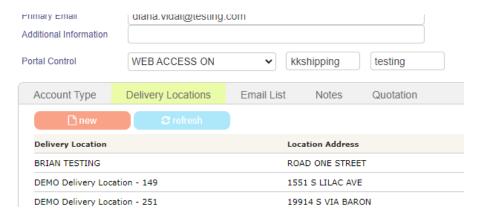

# A/ To set up delivery hours

From Menu -> select "Account Database" under "Operation Master Tables"

Locate the "Delivery Locations" tab, click your desired delivery location from the list.