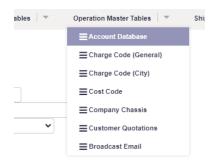

# A/ To set up delivery hours

From Menu -> select "Account Database" under "Operation Master Tables"

Locate the "Delivery Locations" tab, click your desired delivery location from the list.